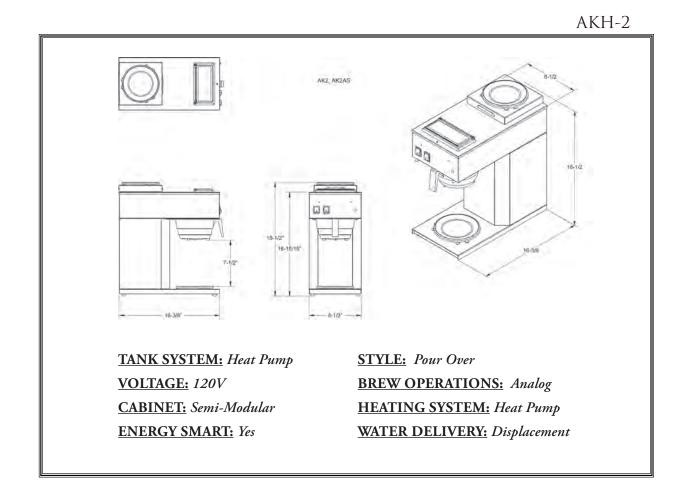

## AKH-2

The AKH fresh water brewing system is different from conventional water tank brewers which hold two to three pots of hot water. The fresh water system only boils the required amount of water that is poured into the brewer, and therefore gives you a fresher cup of coffee.

## AKH-2

Made in the USA

The AKH models of brewers to satisfy customers request for a simple functioning pour over brewer suited for the office/ home environment. This series incorporates a heat pump system rather than the traditional displacement hot water tank system.

| Item # | Model | Н    | W   | D    | Ship Wt. | Volts | Watts | Amps | Volts | Watts | Amps |
|--------|-------|------|-----|------|----------|-------|-------|------|-------|-------|------|
| 110405 | AKH-2 | 18.5 | 8.5 | 16.4 | 26       | 120   | 1775  | 14.8 | 120   | 1350  | 11.3 |