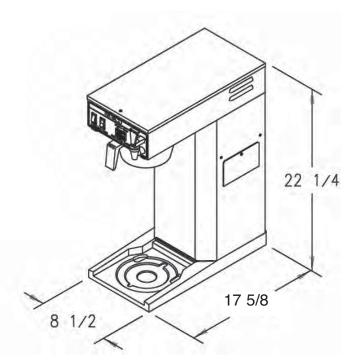

| Base<br>Model | Part<br>Number | Volts | Amps        | Tank<br>Wattage |        | Ship<br>Weight | Cord<br>Attached |
|---------------|----------------|-------|-------------|-----------------|--------|----------------|------------------|
|               |                |       | USA/Can     | USA/Can         |        |                |                  |
| Ace AP w/PDS  | 108450-B       | 120   | 14.58 11.67 | 1750w 1400v     | v 6.33 | 26 lbs         | Yes              |