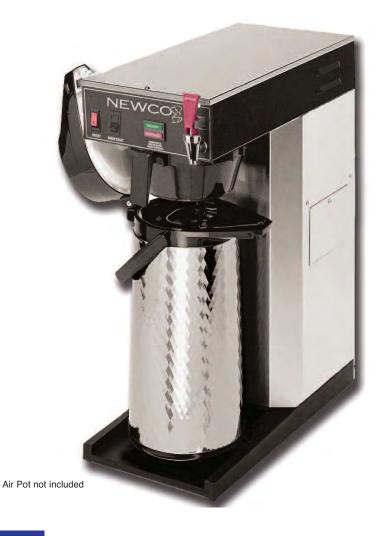

## ACE-AP

## **Brewing for Air Pots**

Newco designed the **ACE** series of brewers to satisfy customer requests for a multi-feature brewer suited for the office environment.

ACE models incorporate unique design features that include: a water level detection system that eliminates evaporation short pots, an adjustable brew safety light which flashes during the brew cycle to alert the user the brew cycle is in process, and a gravity hot water faucet system which dispenses hot water while brewing without altering the brew volume.

All the features are built into a stainless steel cabinet for long stability and durability.

## **Dispenser Options**

3650 NewTown Boulevard • St. Charles, MO 63301 Toll Free 800.325.7867 • Local 636.925.1202 • Fax 636.925.0029 • Technical Service 800.556.3926 www.newcocoffee.com

- Ready light indicates optimum brew temperature
- Flashing brew light alerts user that coffee is brewing
- Universal base for perfect dispenser alignment
- Gravity fed hot water faucet for tea, soups and hot coco
- Tank "ON/OFF" switch for easy installation
- Pulse brewing option when turned "on" allows pulsation of water over coffee grounds of coffee
- Auto arm capable. When activated locks out brew cycle until optimum temperature is achieved
- PDS Valve. The most accurate flow control on the market, eliminating service calls due to inconsistent pot levels